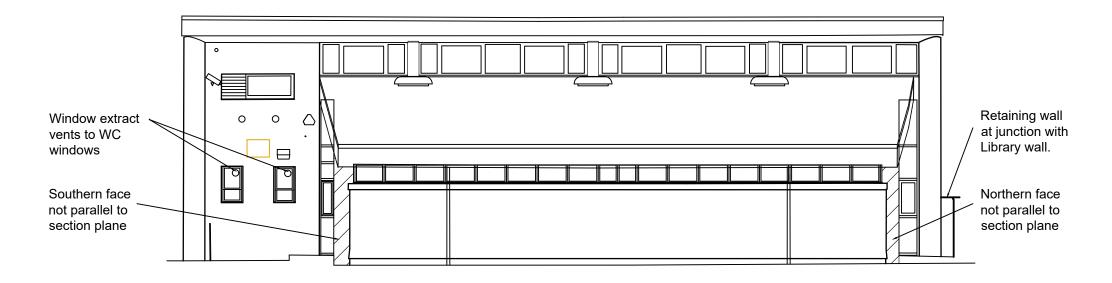

Northern and Southern faces are not on section planes.

# Externally

- New aluminium framed curtain walling to all elevations.
- New aluminium framed doors to all elevations.
- New aluminium framed windows to all elevations.

**East Elevation** 

© Bailey Partnership / Template Version: BP\_Arch\_A3\_1

## Proposed East Elevation

| Purpose of Issue      | pose of Issue |                     |                                |             |
|-----------------------|---------------|---------------------|--------------------------------|-------------|
| PRELIMINARY           |               |                     |                                | S2          |
| Project No.           |               | Scale @ A3<br>1:100 |                                | Date        |
| 33358                 |               |                     |                                | 29.04.2022  |
| Revision              | Drawn B       | у                   | Check By                       | Approved By |
| 00                    | HC            |                     | ТВ                             | ТВ          |
| A3 Drawing Identifier |               | BS1192:200          | BS1192:2007 / Avanti Compliant |             |